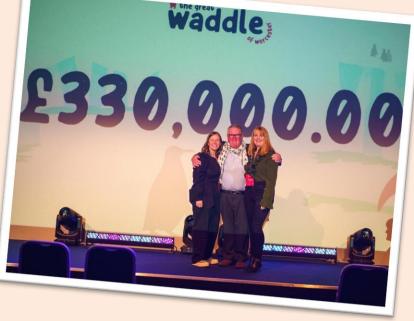

#### The Finale!

**207** attendees in the room

**Hundreds** more watching and bidding from home

1 very persuasive auctioneer

**41** penguins auctioned

#### **£330,000** raised for St Richard's Hospice

Waddle of Worcester Auction on Vimeo