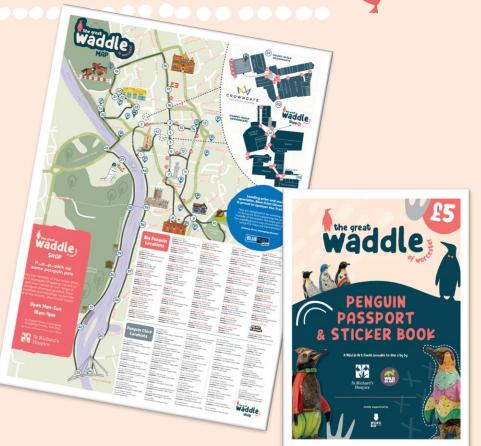

## Waddling around town

**Over 11,664** paper maps and sticker books purchased

82 sculptures (40 big and 42 small)

5.6 mile trail within a 1mile radius

1 digital interactive installation

**16%** increase in footfall across Worcester City Centre

# P...p...pick up a penguin

8 week pop-up shop

7 days a week, 10am-4pm

**29,799** items sold or exchanged for donations

**£113,403** processed through the till