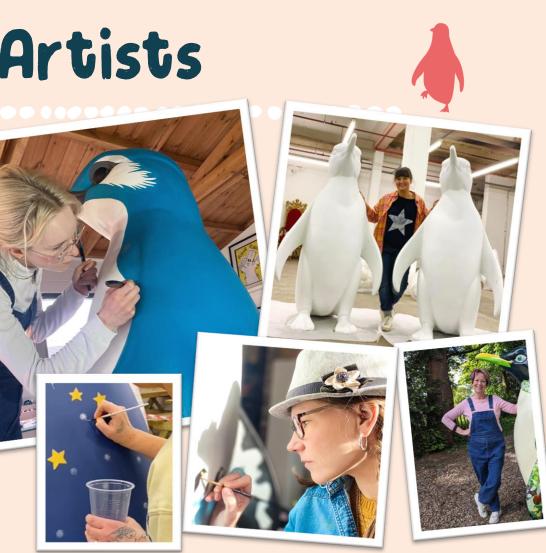

#### Artists

Our Artists really do bring these trails to life creating wonderful pieces of art for people to enjoy

# Supporting Artists

**430** penguin design submissions from across the country

100 shortlisted designs

40 successful designs

#### **35** artists involved

Commissioned work for artists, funded from the penguin sponsorship