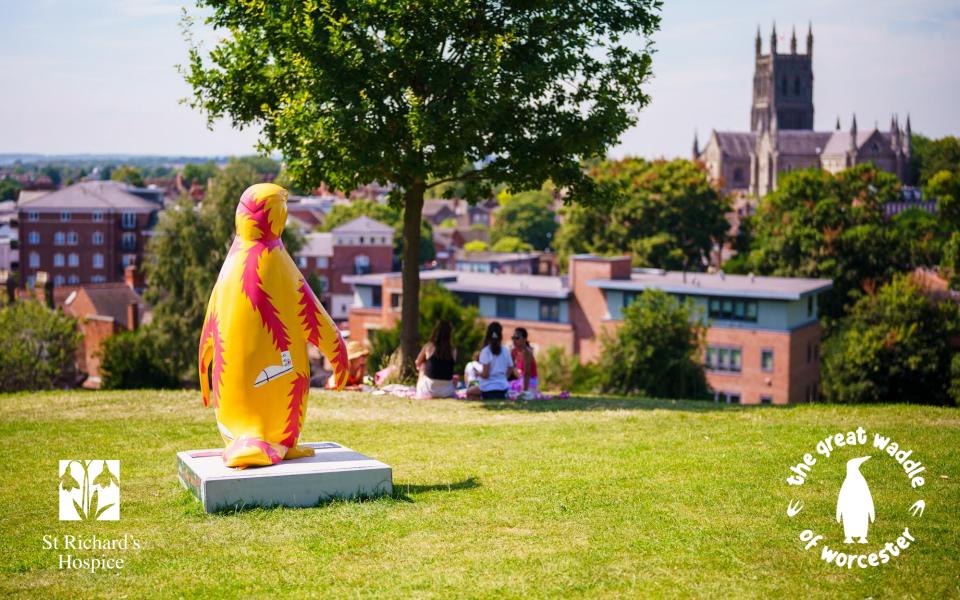

# £555,499

St Richard's Hospice

Source: St Richard's Hospice Finance Department

Phoebe was just 5 years old when we brought giraffes to the city... and here began a breakfast picnic tradition with the sculpture at Fort Royal Park