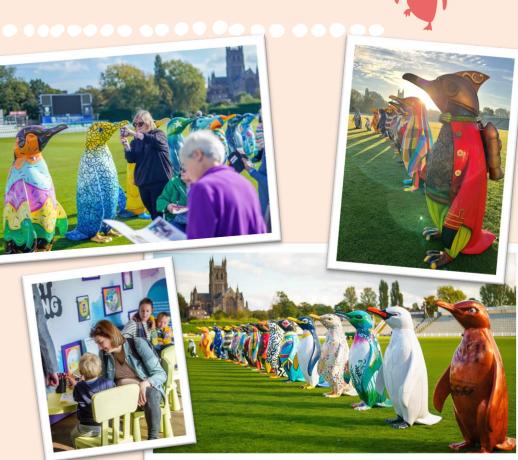

# Waddle we hope for?

This was the third instalment mass participation art event brought to the city by St Richard's Hospice.

In Summer 2018 we marched a tower of Giraffes into the streets, parks and open spaces of Worcester. The first event of its kind in the city.

In the wake of lifted Covid restrictions, during the summer of 2021, a parade of majestic elephants stomped into the city, reconnecting us with family, friends, colleagues and our community.

And just like their giraffe and ele-friends before them, the St Richard's Hospice huddle was on a mission to unite the city and create lasting memories once again.

## Waddling around town

**Over 11,664** paper maps and sticker books purchased

82 sculptures (40 big and 42 small)

5.6 mile trail within a 1mile radius

1 digital interactive installation

**16%** increase in footfall across Worcester City Centre

## App-etite for digital

7,016 App downloads

353,885 sculpture collections

8,448 sculpture votes

2,877 gallery image submissions

**22,703** miles walked, taking over 50million steps!