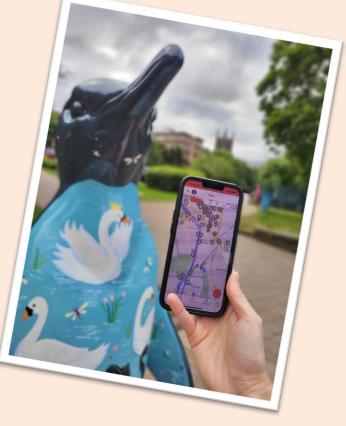

## Waddling around town

**Over 11,664** paper maps and sticker books purchased

82 sculptures (40 big and 42 small)

5.6 mile trail within a 1mile radius

1 digital interactive installation

**16%** increase in footfall across Worcester City Centre

## App-etite for digital

7,016 App downloads

353,885 sculpture collections

8,448 sculpture votes

2,877 gallery image submissions

**22,703** miles walked, taking over 50million steps!