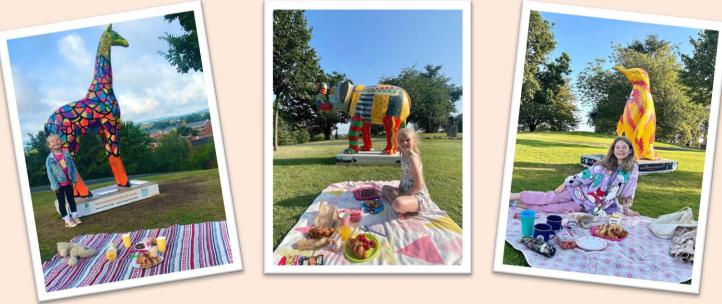

# £555,499

St Richard's Hospice

Source: St Richard's Hospice Finance Department

Phoebe was just 5 years old when we brought giraffes to the city... and here began a breakfast picnic tradition with the sculpture at Fort Royal Park