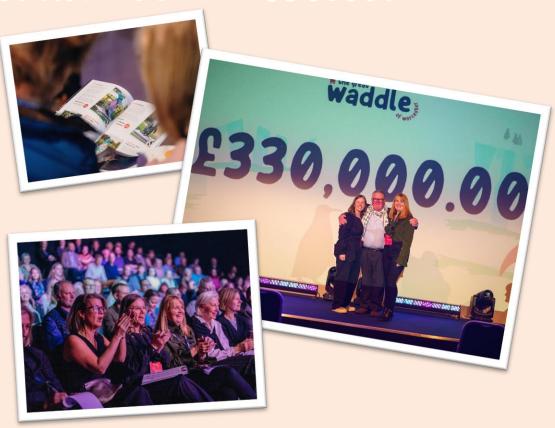

#### The Auction

The auction is the grand finale and also where we raise the majority of the money for the hospice.

#### The Finale!

**207** attendees in the room

**Hundreds** more watching and bidding from home

1 very persuasive auctioneer

**41** penguins auctioned

#### **£330,000** raised for St Richard's Hospice

Waddle of Worcester Auction on Vimeo