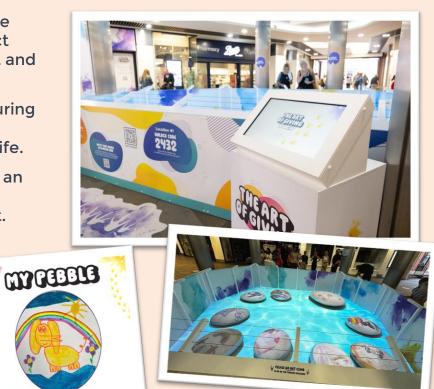

## The Art of Giving

Delivered by the amazing creative brains at DRPG, the Art of Giving was a large-scale, multi-platform project combining a physical installation, digital interactivity, and community engagement.

The centrepiece was a custom-built installation featuring a 3D pebble structure surrounded by interactive projections that brought user-generated designs to life.

Visitors could input a unique code on-site, triggering an animation of their artwork appearing within the installation, creating a magical and personal moment.

#### **Over 800** art submissions

**Over 8,000** social media interactions

St Richard's Hospice

www.taog.uk